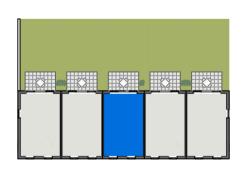

## Woning C<sub>3</sub>

TOTALE OPPERVLAKTE 131.89 m²
OPPERVLAKTE +0 49.50 m²
OPPERVLAKTE +1 49.50 m²
ZOLDER 32.89 m²
TUIN + TERRAS 52.25 m²

 $4.02 \text{ m}^2$ INKOM LEEFRUIMTE 26.28 m<sup>2</sup> KEUKEN  $6.20 \text{ m}^2$ 1.33 m<sup>2</sup> WC  $2.23 \text{ m}^2$ BERGING  $5.99 \text{ m}^2$ NACHTHAL **SLAAPKAMER 1** 11.72 m<sup>2</sup> SLAAPKAMER 2  $5.84 \text{ m}^2$ SLAAPKAMER 3  $5.84 \text{ m}^2$ 1.30 m<sup>2</sup> BERGING BADKAMER 4.68 m<sup>2</sup> WC1.17 m<sup>2</sup>

DE AANGEDUIDE MATEN ZIJN LOUTER INDICATIEF. LOS MEUBILAIR IS FIGURATIEF EN NIET INBEGREPEN. MATERIALEN AFWERKING CFR. LASTENBOEK.