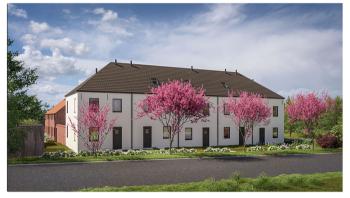

## S A V O O I S T R A A T 9 6 0 0 R O N S E



## Woning C<sub>3</sub>

TOTALE OPPERVLAKTE 131.89 m²
OPPERVLAKTE +0 49.50 m²
OPPERVLAKTE +1 49.50 m²
ZOLDER 32.89 m²
TUIN + TERRAS 52.25 m²

 $4.02 \text{ m}^2$ INKOM LEEFRUIMTE 26.28 m<sup>2</sup> KEUKEN  $6.20 \text{ m}^2$ 1.33 m<sup>2</sup> WC  $2.23 \text{ m}^2$ BERGING  $5.99 \text{ m}^2$ NACHTHAL **SLAAPKAMER 1** 11.72 m<sup>2</sup> SLAAPKAMER 2  $5.84 \text{ m}^2$ SLAAPKAMER 3  $5.84 \text{ m}^2$ 1.30 m<sup>2</sup> BERGING BADKAMER 4.68 m<sup>2</sup> WC1.17 m<sup>2</sup>



DE AANGEDUIDE MATEN ZIJN LOUTER INDICATIEF. LOS MEUBILAIR IS FIGURATIEF EN NIET INBEGREPEN. MATERIALEN AFWERKING CFR. LASTENBOEK.